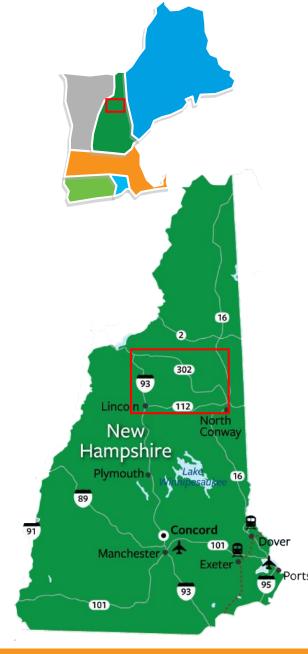

# PLOT: White Mountain National Forest

- Scenic Byways (Σ=265km)
  - White Mountain Trail: 100mi/161km
  - Kancamagus Highway: 56mi/91km
  - Bear Notch Road: 8mi/13km
- Mount Washington höchster Gipfel im Nordosten der USA
- Eisenbahnen: "The Cog", Conway Scenic Railroad, Hobo Railroad
- Beeindruckende Tierwelt Elchtouren
- Covered Bridges
- Wasserfälle
- Wandern & Radfahren (über 400 Wege)
- Appalachian Trail
- Kajak-Touren