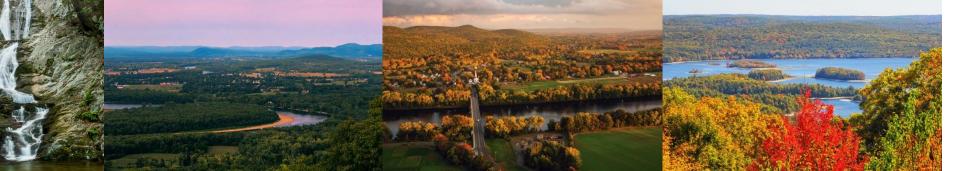

#### **PLOT: Mohawk Trail**

- Entlang der Route 2 & 2A
- 5 verschiedene & kombinierbare Routen ( $\Sigma$  ca. 380km)
- Viele State Parks & State Forests entlang des Trails Mohawk Trail State Forest & Savoy Mtn.
- Mount Greylock: höchste Erhebung in MA
- Wasserfälle
- Quabbin Reservoir
- Kunst & Kultur im Westen: Massachusetts Museum of Contemporary Arts (MassMoCA)