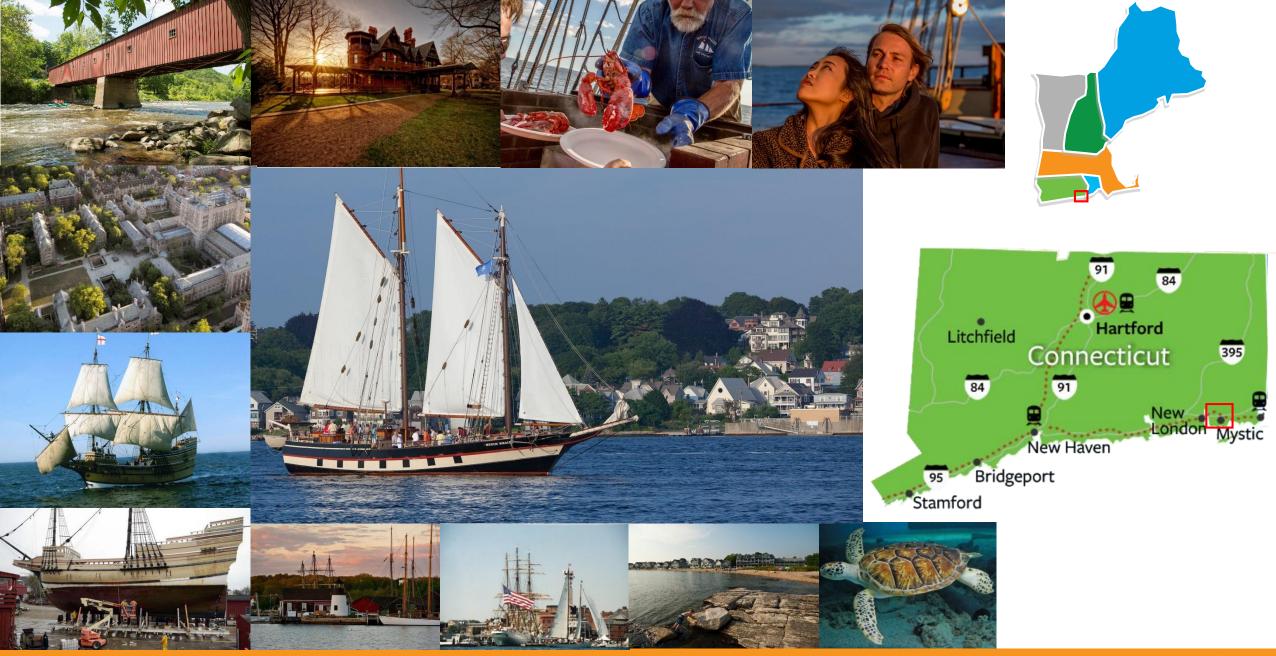

# PLOT: Mystic

- Neuengland Gefühl mit kosmopolitischem Flair
- Katzensprung nach New York City
- Mystic Seaport & Mystic Aquarium
- Mystic Whaler Cruise
- Literatur Touren: Mark Twain House & Harriet Beecher Stowe
- Yale Universität, New Haven