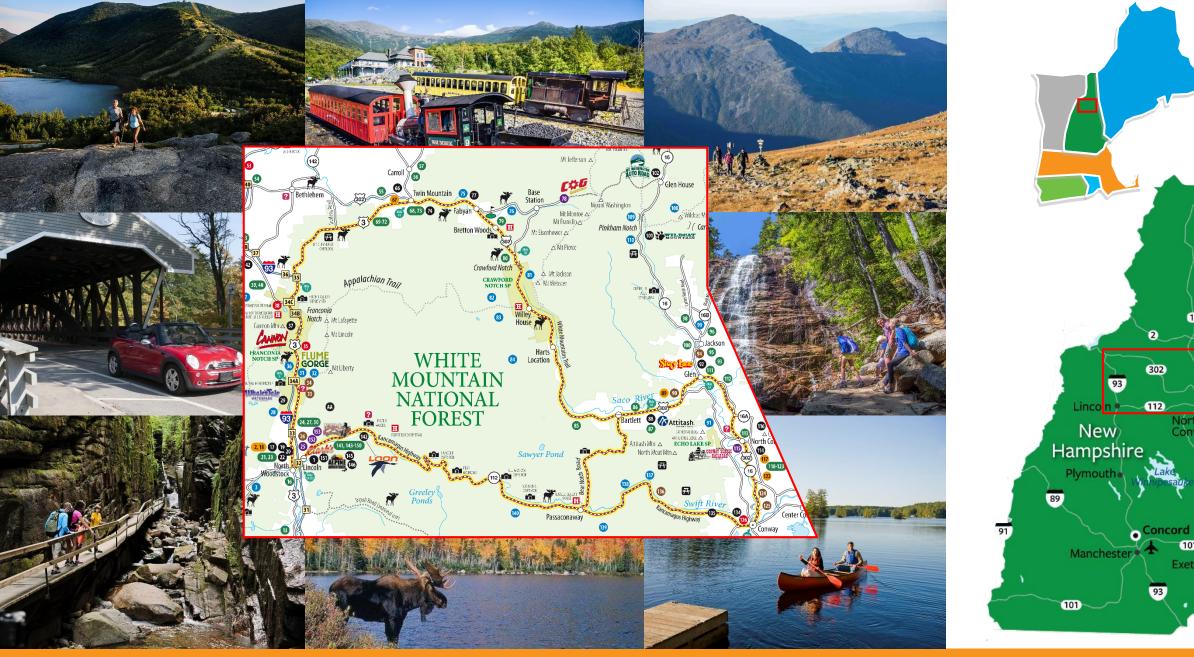

# PLOT: White Mountain National Forest

- Scenic Byways (Σ=265km)
  - White Mountain Trail: 100mi/161km
  - Kancamagus Highway: 56mi/91km
  - Bear Notch Road: 8mi/13km
- Mount Washington höchster Gipfel im Nordosten der USA
- Eisenbahnen: "The Cog", Conway Scenic Railroad, Hobo Railroad
- Beeindruckende Tierwelt Elchtouren
- Covered Bridges
- Wasserfälle
- Wandern & Radfahren (über 400 Wege)
- Appalachian Trail
- Kajak-Touren