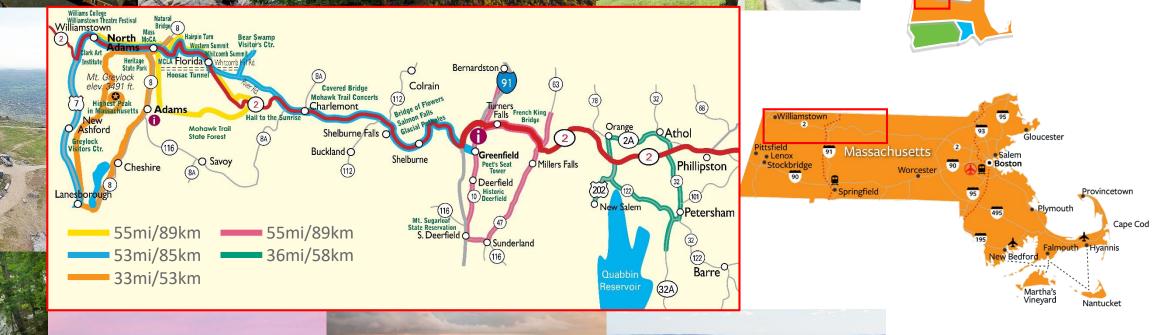

#### **PLOT: Mohawk Trail**

- Entlang der Route 2 & 2A
- 5 verschiedene & kombinierbare Routen ( $\Sigma$  ca. 380km)
- Viele State Parks & State Forests entlang des Trails Mohawk Trail State Forest & Savoy Mtn.
- Mount Greylock: höchste Erhebung in MA
- Wasserfälle
- Quabbin Reservoir
- Kunst & Kultur im Westen: Massachusetts Museum of Contemporary Arts (MassMoCA)