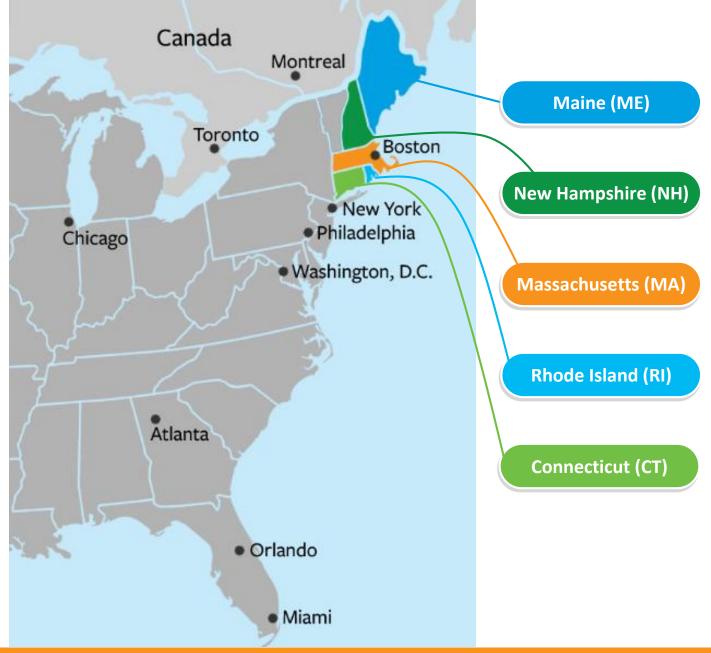

# Neuengland

- Nur 8 Flugstunden bis Boston
- Halb so groß wie Deutschland
- Geschichte & Kultur
- Outdooraktivitäten
- Shopping & Dining
- Abwechslungsreiche Natur mit Seen, Küste und Gebirge
- Mix aus ländlicher Idylle und modernen Städten