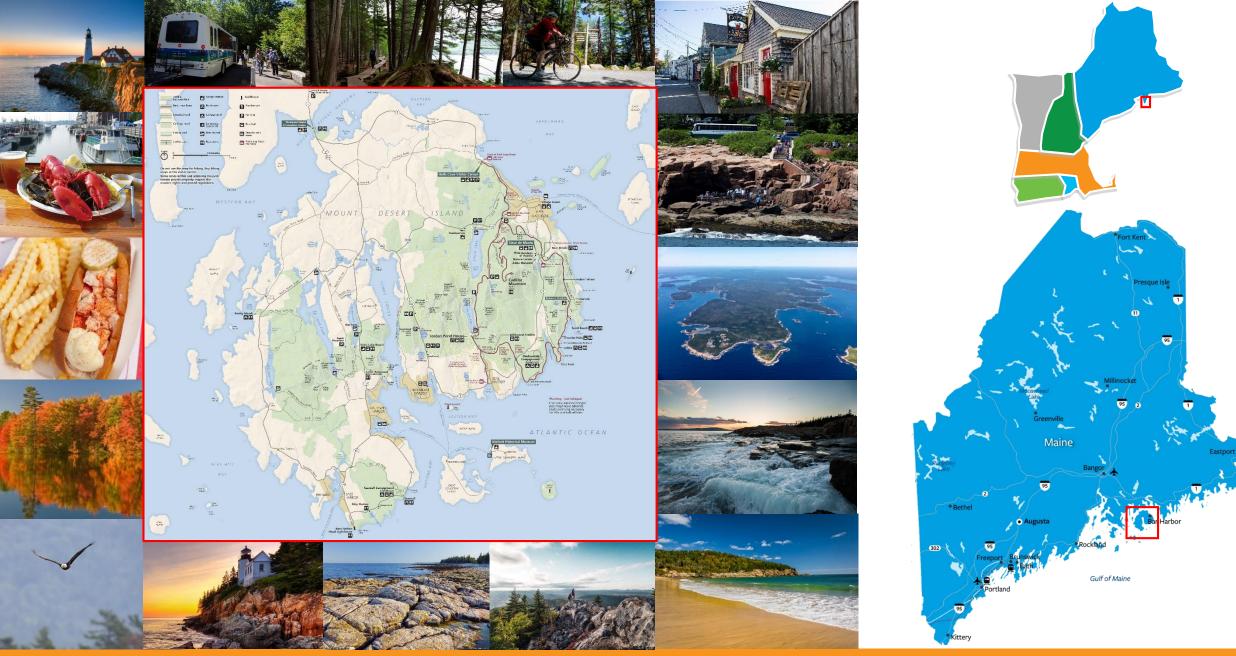

#### PLOT: Acadia National Park

- Auf dem Weg nach Maine entlang der Küste:
  - Portsmouth
  - Portland (Head Light)
- Bar Harbor (Hotels)
- 250km Wanderwege, 80km historische Kutschenrouten
- "Park Loop Road" als All American Road
- Schoodic Peninsula (& Isle au Haut)
- Cadillac Mountain, höchster Berg an US-Atlantikküste
- Seawall
- Felsenküste überall, bis auf "Sand Beach"
- Kostenloser "Island Explorer" zu den Trailheads