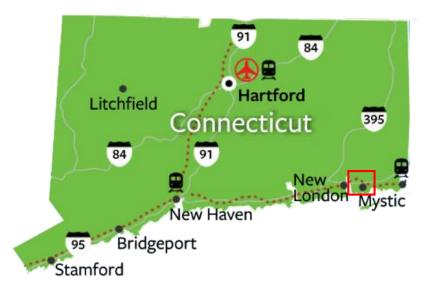

# PLOT: Mystic

- Neuengland Gefühl mit kosmopolitischem Flair
- Katzensprung nach New York City
- Mystic Seaport & Mystic Aquarium
- Mystic Whaler Cruise
- Literatur Touren: Mark Twain House & Harriet Beecher Stowe
- Yale Universität, New Haven