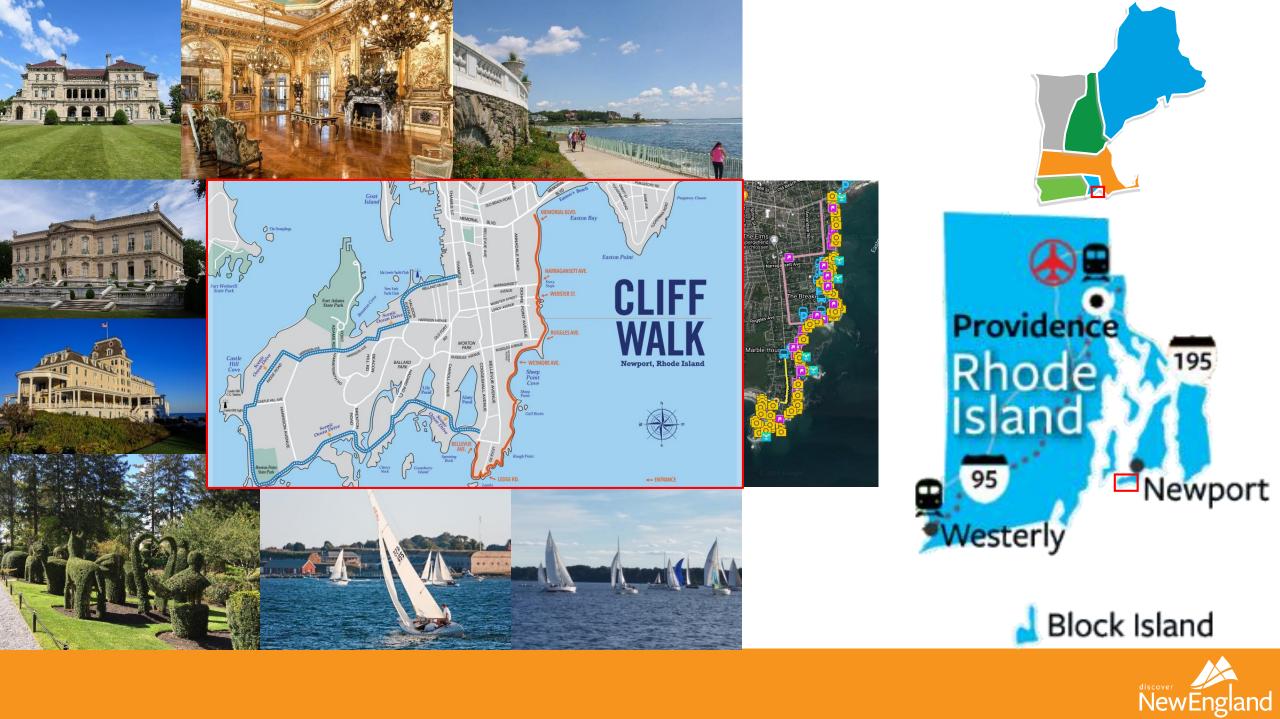

### PLOT: Newport

- Newport
- Seefahrtsgeschichte
- Historische Herrenhäuser
  - The Breakers
  - The Elms
  - Green Animals Topiary Gardens
- Cliff Walk
- Providence & Water Fire Festival
- Block Island: Atemberaubende Natur