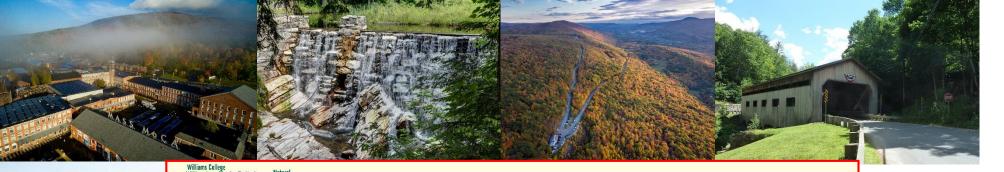

#### **PLOT: Mohawk Trail**

- Entlang der Route 2 & 2A
- 5 verschiedene & kombinierbare Routen ( $\Sigma$  ca. 380km)
- Viele State Parks & State Forests entlang des Trails Mohawk Trail State Forest & Savoy Mtn.
- Mount Greylock: höchste Erhebung in MA
- Wasserfälle
- Quabbin Reservoir
- Kunst & Kultur im Westen: Massachusetts Museum of Contemporary Arts (MassMoCA)